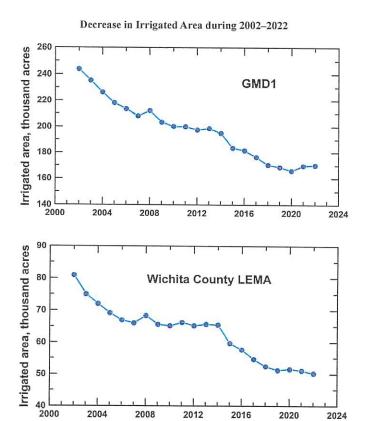

7

Water Savings for GMD1 and Wichita County based on 2005-2022 Data.

Total savings in irrigation water use in GMD 1 is 24.3%.

The total savings can be broken down into 8.6% from improved irrigation water use (based on the water use per irrigated area plot) and 15.7% from decreased irrigated area and other factors.

Total savings in irrigation water use in Wichita County is 39.5%.

The total savings can be broken down into 23.9% from improved irrigation water use (based on the water use per irrigated area plot) and 15.6% from decreased irrigated area and other factors.