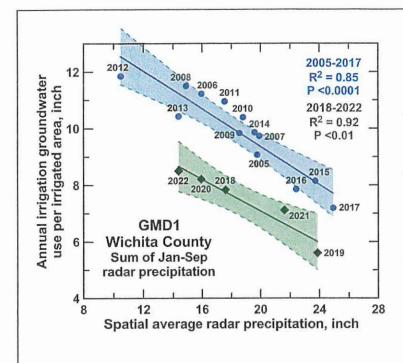

## KGS Evaluation of Wichita County Wateruse vs Precipitation

The KGS compared annual water level changes to annual wateruse in the Ogallala-High Plains Aquifer generally, with emphasis in areas of enhanced management to determine if these records indicate a change in wateruse behavior. The KGS' work found evidence in both the GMD 4's Sheridan 6 LEMA and in Wichita County of a changing relationships between pumping and annual precipitation.

The figure below is a summary of part of KGS's evaluation for Wichita County. The figure plots annual wateruse, expressed as irrigation depth, versus annual precipitation, contrasting the pre-WCA/pre-LEMA period (2005-2017) with WCA/LEMA period. KGS' work indicates that total water savings from 2018 to 2022 in Wichita County is roughly 39% less than the pre-WCA/LEMA period. These savings have been in part due to management changes put in place by these described conservation methods (WCA & LEMAs). This data indicates that total savings may be broken down to 23.9% from improved irrigation management, and 15.6% from decreased irrigated areas and other factors. Importantly, this data shows that these locally based conservation plans are successful in decreasing pumping through management changes.

In summary, this county-wide review of the 2021-22 wateruse found the following:

 Average use for the first two years of the Wichita County LEMA (2021-22) was 66% of the average LEMA allocation.

- KGS' work indicates that total water savings from 2018 to 2022 in Wichita County is roughly 39% when compared to the pre-WCA/LEMA period (2005-17)
- Water savings has been in part due to management changes put in place via the WCA & LEMA.
- Data indicates that total savings may be broken down to 23.9% from improved irrigation management, and 15.6% from decreased irrigated areas and other factors.
- Importantly, this data shows that these locally based conservation plans are successful in decreasing pumping through management changes.

Total savings in irrigation water use in Wichita County is 39.5%.

The total savings can be broken down into 23.9% from improved irrigation water use (based on the water use per irrigated area plot) and 15.6% from decreased irrigated area and other factors.