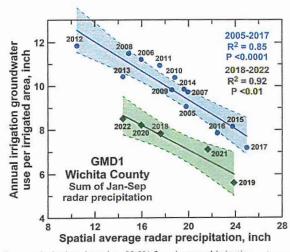

## KGS Evaluation of Wichita County Wateruse vs Precipitation

The KGS compared annual water level changes to annual wateruse in the Ogallala-High Plains Aquifer generally, with emphasis in areas of enhanced management to determine if these records indicate a change in wateruse behavior. The KGS' work found evidence in both the GMD 4's Sheridan 6 LEMA and in Wichita County of a changing relationships between pumping and annual precipitation.

The figure below is a summary of part of KGS's evaluation for Wichita County. The figure plots annual wateruse, expressed as irrigation depth, versus annual precipitation, contrasting the pre-WCA/pre-LEMA period (2005-2017) with WCA/LEMA period. KGS' work indicates that total water savings from 2018 to 2022 in Wichita County is roughly 39% less than the pre-WCA/LEMA period. These savings have been in part due to management changes put in place by these described conservation methods (WCA & LEMAs). This data indicates that total savings may be broken down to 23.9% from improved irrigation management, and 15.6% from decreased irrigated areas and other factors. Importantly, this data shows that these locally based conservation plans are successful in decreasing pumping through management changes.

7

Water Savings for GMD1 and Wichita County based on 2005-2022 Data.

Total savings in irrigation water use in GMD 1 is 24.3%.

The total savings can be broken down into 8.6% from improved irrigation water use (based on the water use per irrigated area plot) and 15.7% from decreased irrigated area and other factors.

Total savings in irrigation water use in Wichita County is 39.5%.

The total savings can be broken down into 23.9% from improved irrigation water use (based on the water use per irrigated area plot) and 15.6% from decreased irrigated area and other factors.