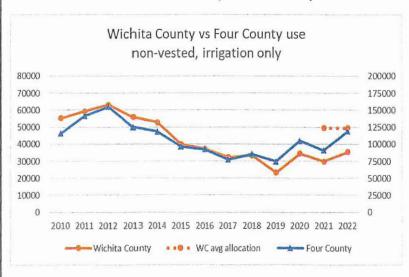

## Wichita County LEMA performance

- Average use for the first two years of the Wichita County LEMA (2021-22) was 66% of the average LEMA allocation.
- As compared to the wateruse in the Four Counties (blue), Wichita County's use (orange) since 2017, shows a significant reduction.

 The non-vested irrigation use within Wichita County in 2022 was 82% of the 2011-20 average, compared to 111% in the rest of the District.

The figure below shows annual total use for Wichita County (using the left axis), the total use of the Four Counties (using the right axis), and the average annual Wichita County LEMA allocations, all measured in acre-feet/year.