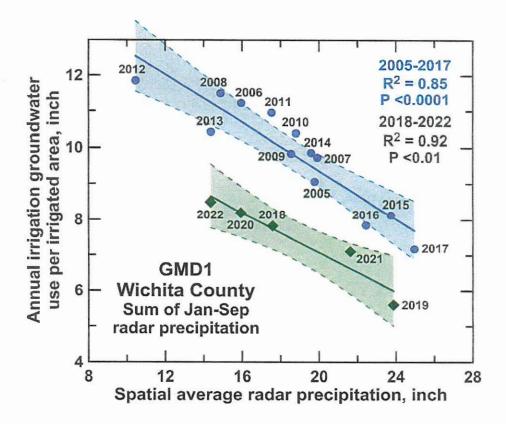

The figure below is a summary of part of KGS's evaluation for Wichita County. The figure plots annual wateruse, expressed as irrigation depth, versus annual precipitation, contrasting the pre-WCA/pre-LEMA period (2005-2017) with WCA/LEMA period. KGS' work indicates that total water savings from 2018 to 2022 in Wichita County is roughly 39% less than the pre-WCA/LEMA period. These savings have been in part due to management changes put in place by these described conservation methods (WCA & LEMAs). This data indicates that total savings may be broken down to 23.9% from improved irrigation management, and 15.6% from decreased irrigated areas and other factors. Importantly, this data shows that these locally based conservation plans are successful in decreasing pumping through management changes.

In summary, this county-wide review of the 2021-22 wateruse found the following:

 Average use for the first two years of the Wichita County LEMA (2021-22) was 66% of the average LEMA allocation.

- KGS' work indicates that total water savings from 2018 to 2022 in Wichita County is roughly 39% when compared to the pre-WCA/LEMA period (2005-17)
- Water savings has been in part due to management changes put in place via the WCA & LEMA.
- Data indicates that total savings may be broken down to 23.9% from improved irrigation management, and 15.6% from decreased irrigated areas and other factors.
- Importantly, this data shows that these locally based conservation plans are successful in decreasing pumping through management changes.

7

Water Savings for GMD1 and Wichita County based on 2005-2022 Data.

Total savings in irrigation water use in GMD 1 is 24.3%.

The total savings can be broken down into 8.6% from improved irrigation water use (based on the water use per irrigated area plot) and 15.7% from decreased irrigated area and other factors.

Total savings in irrigation water use in Wichita County is 39.5%.

The total savings can be broken down into 23.9% from improved irrigation water use (based on the water use per irrigated area plot) and 15.6% from decreased irrigated area and other factors.