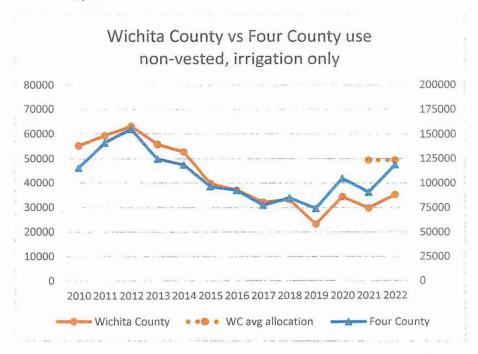

## Wichita County LEMA performance

- Average use for the first two years of the Wichita County LEMA (2021-22) was 66% of the average LEMA allocation.
- As compared to the wateruse in the Four Counties (blue), Wichita County's use (orange) since 2017, shows a significant reduction.

 The non-vested irrigation use within Wichita County in 2022 was 82% of the 2011-20 average, compared to 111% in the rest of the District.

### Wichita County LEMA annual review

Wateruse data - Wichita County's 2021-22 wateruse was compared with the average use allowable under the Wichita County LEMA and Wichita County wateruse trends were also comparing with the Four County trends.

The figure below shows annual total use for Wichita County (using the left axis), the total use of the Four Counties (using the right axis), and the average annual Wichita County LEMA allocations, all measured in acre-feet/year.

In summary, this county-wide review of the 2021-22 wateruse found the following:

 Average use for the first two years of the Wichita County LEMA (2021-22) was 66% of the average LEMA allocation.

- KGS' work indicates that total water savings from 2018 to 2022 in Wichita County is roughly 39% when compared to the pre-WCA/LEMA period (2005-17)
- Water savings has been in part due to management changes put in place via the WCA & LEMA.
- Data indicates that total savings may be broken down to 23.9% from improved irrigation management, and 15.6% from decreased irrigated areas and other factors.
- Importantly, this data shows that these locally based conservation plans are successful in decreasing pumping through management changes.