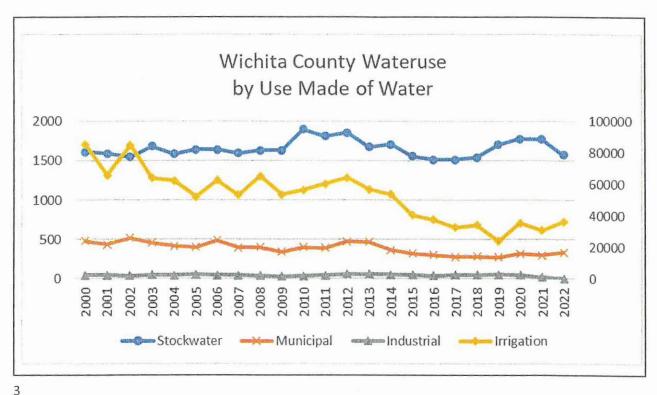

### Wichita County LEMA annual review

Wateruse data - Wichita County's 2021-22 wateruse was compared with the average use allowable under the Wichita County LEMA and Wichita County wateruse trends were also comparing with the Four County trends.

The figure below shows annual total use for Wichita County (using the left axis), the total use of the Four Counties (using the right axis), and the average annual Wichita County LEMA allocations, all measured in acre-feet/year.