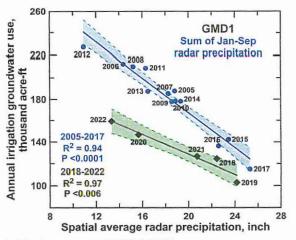

## KGS Evaluation of Wichita County Wateruse vs Precipitation

The KGS compared annual water level changes to annual wateruse in the Ogallala-High Plains Aquifer generally, with emphasis in areas of enhanced management to determine if these records indicate a change in wateruse behavior. The KGS' work found evidence in both the GMD 4's Sheridan 6 LEMA and in Wichita County of a changing relationships between pumping and annual precipitation.

The figure below is a summary of part of KGS's evaluation for Wichita County. The figure plots annual wateruse, expressed as irrigation depth, versus annual precipitation, contrasting the pre-WCA/pre-LEMA period (2005-2017) with WCA/LEMA period. KGS' work indicates that total water savings from 2018 to 2022 in Wichita County is roughly 39% less than the pre-WCA/LEMA period. These savings have been in part due to management changes put in place by these described conservation methods (WCA & LEMAs). This data indicates that total savings may be broken down to 23.9% from improved irrigation management, and 15.6% from decreased irrigated areas and other factors. Importantly, this data shows that these locally based conservation plans are successful in decreasing pumping through management changes.

In summary, this county-wide review of the 2021-22 wateruse found the following:

 Average use for the first two years of the Wichita County LEMA (2021-22) was 66% of the average LEMA allocation.

- KGS' work indicates that total water savings from 2018 to 2022 in Wichita County is roughly 39% when compared to the pre-WCA/LEMA period (2005-17)
- Water savings has been in part due to management changes put in place via the WCA & LEMA.
- Data indicates that total savings may be broken down to 23.9% from improved irrigation management, and 15.6% from decreased irrigated areas and other factors.
- Importantly, this data shows that these locally based conservation plans are successful in decreasing pumping through management changes.

7

Water Savings for GMD1 and Wichita County based on 2005-2022 Data.

Total savings in irrigation water use in GMD 1 is 24.3%.

The total savings can be broken down into 8.6% from improved irrigation water use (based on the water use per irrigated area plot) and 15.7% from decreased irrigated area and other factors.