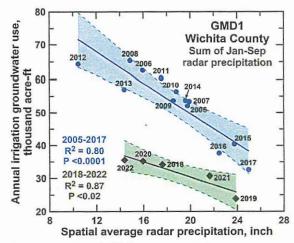

## KGS Evaluation of Wichita County Wateruse vs Precipitation

The KGS compared annual water level changes to annual wateruse in the Ogallala-High Plains Aquifer generally, with emphasis in areas of enhanced management to determine if these records indicate a change in wateruse behavior. The KGS' work found evidence in both the GMD 4's Sheridan 6 LEMA and in Wichita County of a changing relationships between pumping and annual precipitation.

The figure below is a summary of part of KGS's evaluation for Wichita County. The figure plots annual wateruse, expressed as irrigation depth, versus annual precipitation, contrasting the pre-WCA/pre-LEMA period (2005-2017) with WCA/LEMA period. KGS' work indicates that total water savings from 2018 to 2022 in Wichita County is roughly 39% less than the pre-WCA/LEMA period. These savings have been in part due to management changes put in place by these described conservation methods (WCA & LEMAs). This data indicates that total savings may be broken down to 23.9% from improved irrigation management, and 15.6% from decreased irrigated areas and other factors. Importantly, this data shows that these locally based conservation plans are successful in decreasing pumping through management changes.

7

Water Savings for GMD1 and Wichita County based on 2005-2022 Data.

Total savings in irrigation water use in GMD 1 is 24.3%.

The total savings can be broken down into 8.6% from improved irrigation water use (based on the water use per irrigated area plot) and 15.7% from decreased irrigated area and other factors.

Total savings in irrigation water use in Wichita County is 39.5%.

The total savings can be broken down into 23.9% from improved irrigation water use (based on the water use per irrigated area plot) and 15.6% from decreased irrigated area and other factors.