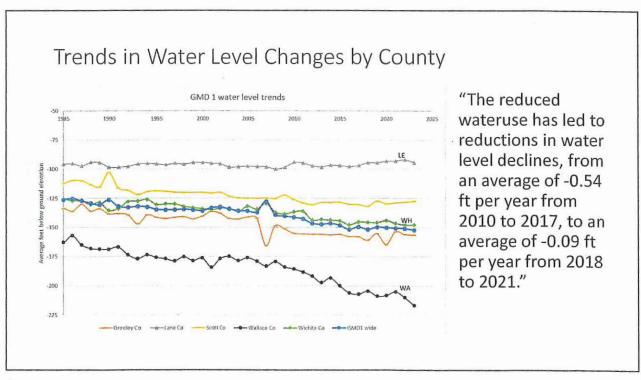

## KGS Evaluation of Wichita County Wateruse vs Precipitation

The KGS compared annual water level changes to annual wateruse in the Ogallala-High Plains Aquifer generally, with emphasis in areas of enhanced management to determine if these records indicate a change in wateruse behavior. The KGS' work found evidence in both the GMD 4's Sheridan 6 LEMA and in Wichita County of a changing relationships between pumping and annual precipitation.