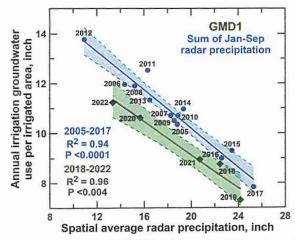

## KGS Evaluation of Wichita County Wateruse vs Precipitation

The KGS compared annual water level changes to annual wateruse in the Ogallala-High Plains Aquifer generally, with emphasis in areas of enhanced management to determine if these records indicate a change in wateruse behavior. The KGS' work found evidence in both the GMD 4's Sheridan 6 LEMA and in Wichita County of a changing relationships between pumping and annual precipitation.

The figure below is a summary of part of KGS's evaluation for Wichita County. The figure plots annual wateruse, expressed as irrigation depth, versus annual precipitation, contrasting the pre-WCA/pre-LEMA period (2005-2017) with WCA/LEMA period. KGS' work indicates that total water savings from 2018 to 2022 in Wichita County is roughly 39% less than the pre-WCA/LEMA period. These savings have been in part due to management changes put in place by these described conservation methods (WCA & LEMAs). This data indicates that total savings may be broken down to 23.9% from improved irrigation management, and 15.6% from decreased irrigated areas and other factors. Importantly, this data shows that these locally based conservation plans are successful in decreasing pumping through management changes.

In summary, this county-wide review of the 2021-22 wateruse found the following:

 Average use for the first two years of the Wichita County LEMA (2021-22) was 66% of the average LEMA allocation.

- KGS' work indicates that total water savings from 2018 to 2022 in Wichita County is roughly 39% when compared to the pre-WCA/LEMA period (2005-17)
- Water savings has been in part due to management changes put in place via the WCA & LEMA.
- Data indicates that total savings may be broken down to 23.9% from improved irrigation management, and 15.6% from decreased irrigated areas and other factors.
- Importantly, this data shows that these locally based conservation plans are successful in decreasing pumping through management changes.

Total savings in irrigation water use in Wichita County is 39.5%.

The total savings can be broken down into 23.9% from improved irrigation water use (based on the water use per irrigated area plot) and 15.6% from decreased irrigated area and other factors.